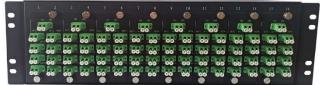

### **Features**

- Standard 19" strong & robust cold-rolled steel frame.
- Modular structure, easy for operation, construction and maintenance.
- Up to 3 modules slots in 1U height, 16 modules slots in 3U height.
- Adapter type or cordage type PLC splitter module available.
- 3U rack mount patch panel to hold 8 pieces of 2\*16 adapter type PLC splitter modules.
- Module fixing assembly adopt screw combination fasteners, install more firmly.
- Individually labeled ports.
- Blank panel to cover unused module holes.