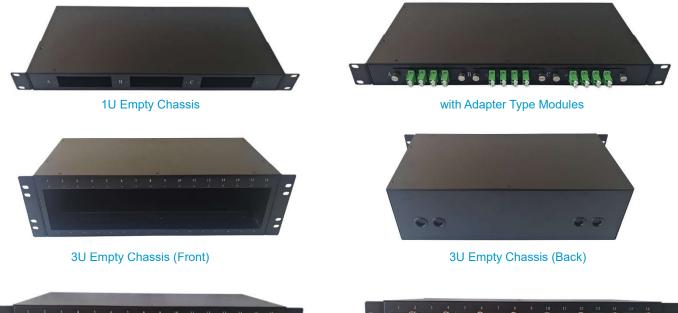

# **Splitter Module Rack Mount Patch Panel**

PLC splitters module patch panel have been designed to simplify installation and offer users an easy to expand modular system. Our offers two type of splitter module rack mount patch panel: 1U 19" patch panel and high density 3U 19" patch panel. 3U patch panel offers much in expandability. PLC splitter module and blank panel are ordered separately. Flexible and scalable platforms, customized design available upon request.

### **Features**

- Standard 19" strong & robust cold-rolled steel frame.
- Modular structure, easy for operation, construction and maintenance.
- Up to 3 modules slots in 1U height, 16 modules slots in 3U height.
- Adapter type or cordage type PLC splitter module available.
- 3U rack mount patch panel to hold 8 pieces of 2\*16 adapter type PLC splitter modules.
- Module fixing assembly adopt screw combination fasteners, install more firmly.
- Individually labeled ports.
- Blank panel to cover unused module holes.

#### **Specifications**

| Operating Temperature | -40°C ~ +85°C                                        | Storage Temperature    | -40°C ~ +85°C         |
|-----------------------|------------------------------------------------------|------------------------|-----------------------|
| Chassis Material      | 1.2mm Cold Rolled Steel                              | Humidity               | 0-90%, non-condensing |
| Material Coating      | Powder                                               | Color of Metal Chassis | Black                 |
| Size (H×W×D ) mm      | 1U(H) x 19"(W) x 200mm(D), 3U(H) x 19"(W) x 200mm(D) |                        |                       |