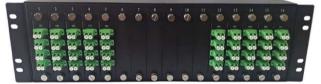

#### with Blank Panels and Adapter Type Modules

### **Features**

- Standard 19" strong & robust cold-rolled steel frame.
- Modular structure, easy for operation, construction and maintenance.
- Up to 3 modules slots in 1U height, 16 modules slots in 3U height.
- Adapter type or cordage type PLC splitter module available.
- 3U rack mount patch panel to hold 8 pieces of 2\*16 adapter type PLC splitter modules.
- Module fixing assembly adopt screw combination fasteners, install more firmly.
- Individually labeled ports.
- Blank panel to cover unused module holes.