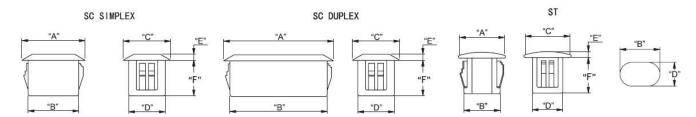

### **Size Specifications**

| Part Number | "A" (mm) | "B" (mm) | "C" (mm) | "D" (mm) | "E" (mm) | "F" (mm) | Color |
|-------------|----------|----------|----------|----------|----------|----------|-------|
| ABHP-SCSX   | 21.5     | 12.8     | 11.6     | 9.4      | 1.6      | 8.6      | Black |
| ABHP-SCDX   | 34.6     | 25.9     | 11.8     | 9.2      | 1.4      | 8.8      | Black |
| ABHP-ST     | Ф11.9    | 9.5      | Ф11.9    | 7.8      | 1.4      | 9.0      | Black |